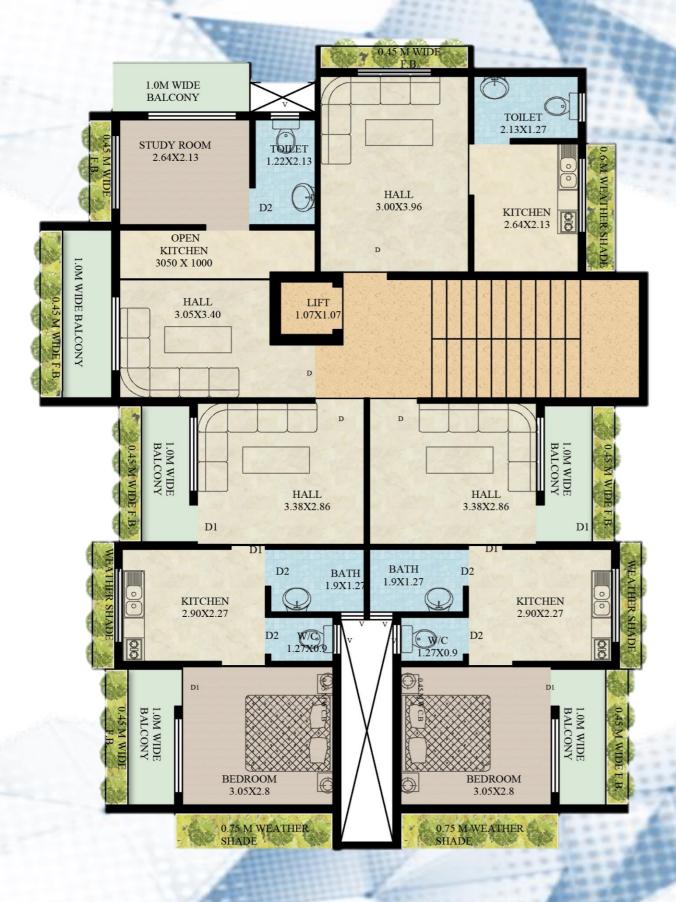

THIRD FLOOR PLAN

FORTH FLOOR PLAN

Aesthetically pleasing views to refresh your mind and soul.

Maximum natural light falling into the building.