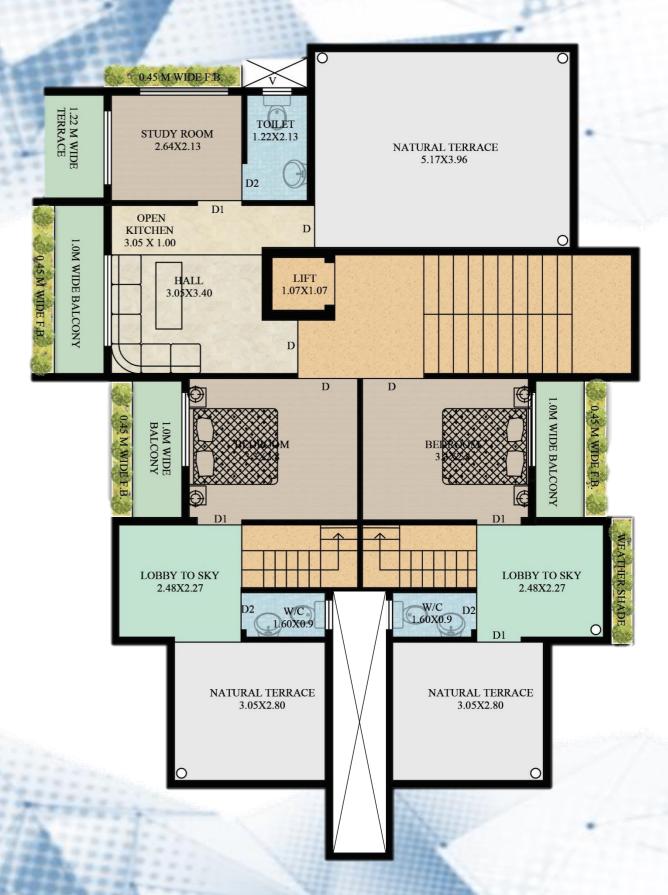

THIRD FLOOR PLAN

FORTH FLOOR PLAN

Aesthetically pleasing views to refresh your mind and soul.

Maximum natural light falling into the building.