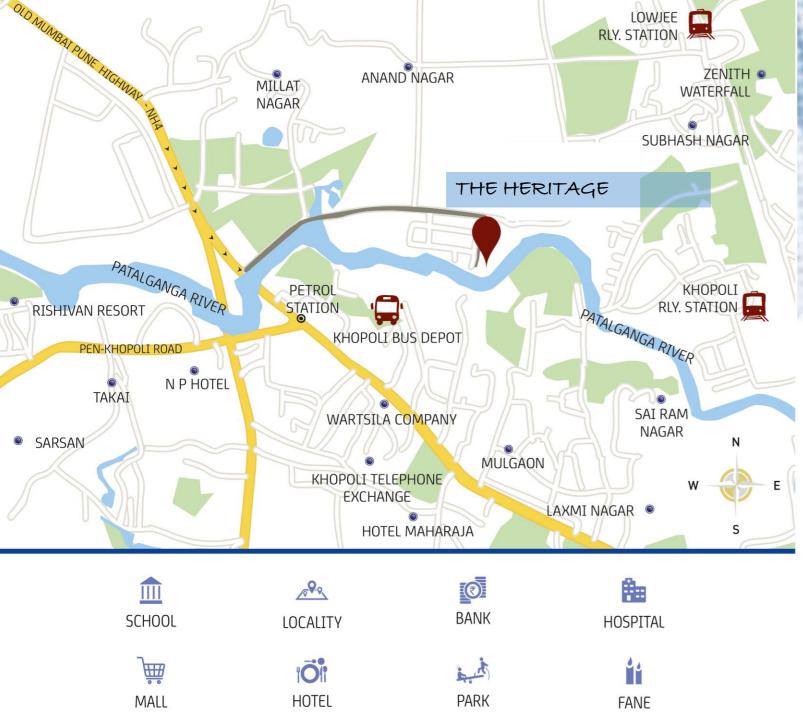

## RIVER PEARL (COMPLETED PROJECT)

- Mumbai Pune Both 60 min. Khandala 15 min. Lonavala 20 min.
- Matheran 35 min. Khopoli 5min. Lowjee Rly Station 2 min.
- K.M.C. Bus Services from Khopoli to Navi Mumbai. Adlabs Imagica 7 min.
- Walking Distance to Khopoli Bus Depot. Schools & Colleges Few min. away.
- Close to Karnala Bird Sanctuary. Proposed Panvel International Airport: 35 min.
- Zenith Waterfall just a few minutes drive. Patal Ganga River (Touching the plot).