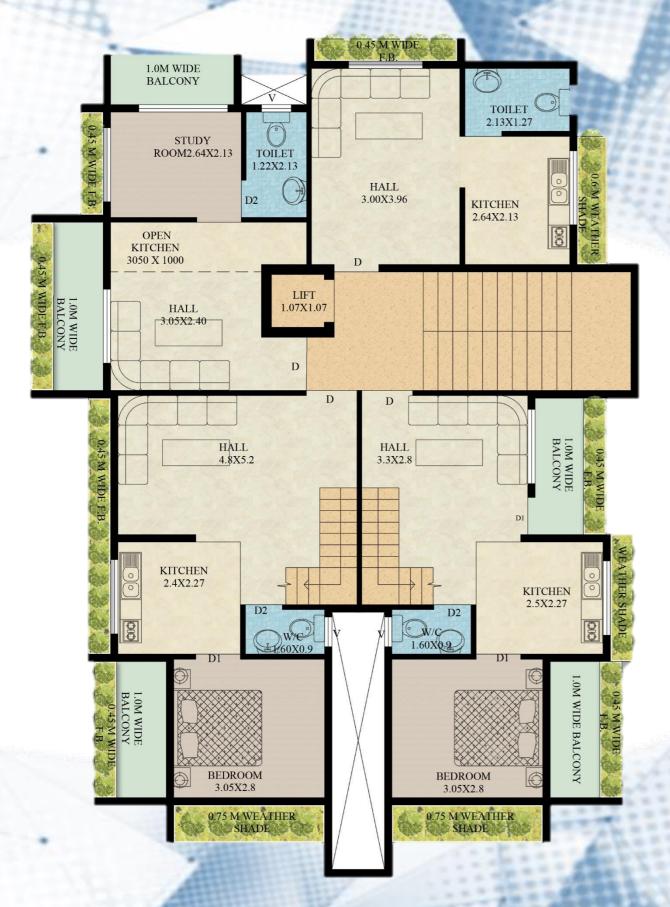

## SURROUNDING AMENITIES

- PLAY GROUND
- GARDEN
- SHOPPING COMPLEX
- GYM

- PROPOSED HIGH SCHOOL
- BUS STATION
- MINI STADIUM
- HOSPITAL PLOT

FLOOR PLAN

THIRD FLOOR PLAN

FORTH FLOOR PLAN

Aesthetically pleasing views to refresh your mind and soul.

Maximum natural light falling into the building.