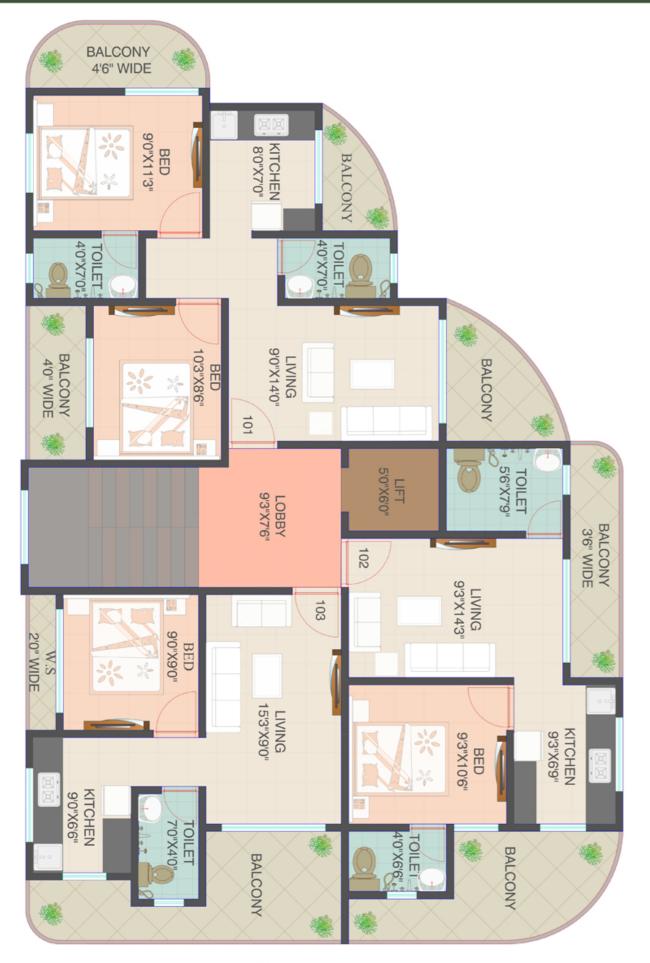

River Valley, and live your life with peace of mind cocooned within a world of luxury. Here, architectural designs expand into spacious living areas overlooking lawns and calming greenery.

The lively & riverside apartment of Khopoli, part of the Lonavla Mountains, and the stunning brinks of Patalganga River, whilst also being situated at Lowjee, Boasting a mild climate due to its unusual positioning, and an exciting array of wildlife and birds, this charming apartment provides comfort of life with its connectivity and transport.

With the delights of nearest Adlabs Imagica & Karnala Birds Sanctuary and the beautiful Zenith Waterfall, this is a most fantastic holiday location or may be your second home at any time of the year.



Aesthetically pleasing views to refresh your mind and soul



Floor plan