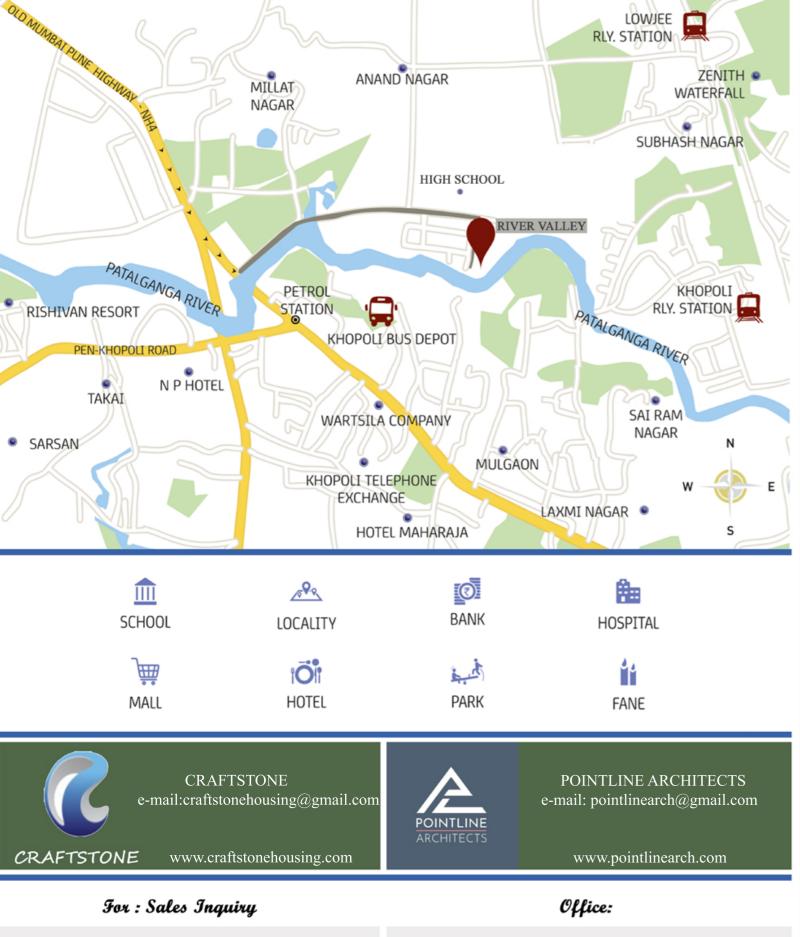

The lively & riverside apartment of Khopoli, part of the Lonavla Mountains, and the stunning brinks of Patalganga River, whilst also being situated at Lowjee, Boasting a mild climate due to its unusual positioning, and an exciting array of wildlife and birds, this charming apartment provides comfort of life with its connectivity and transport.

With the delights of nearest Adlabs Imagica & Karnala Birds Sanctuary and the beautiful Zenith Waterfall, this is a most fantastic holiday location or may be your second home at any time of the year.

Aesthetically pleasing views to refresh your mind and soul