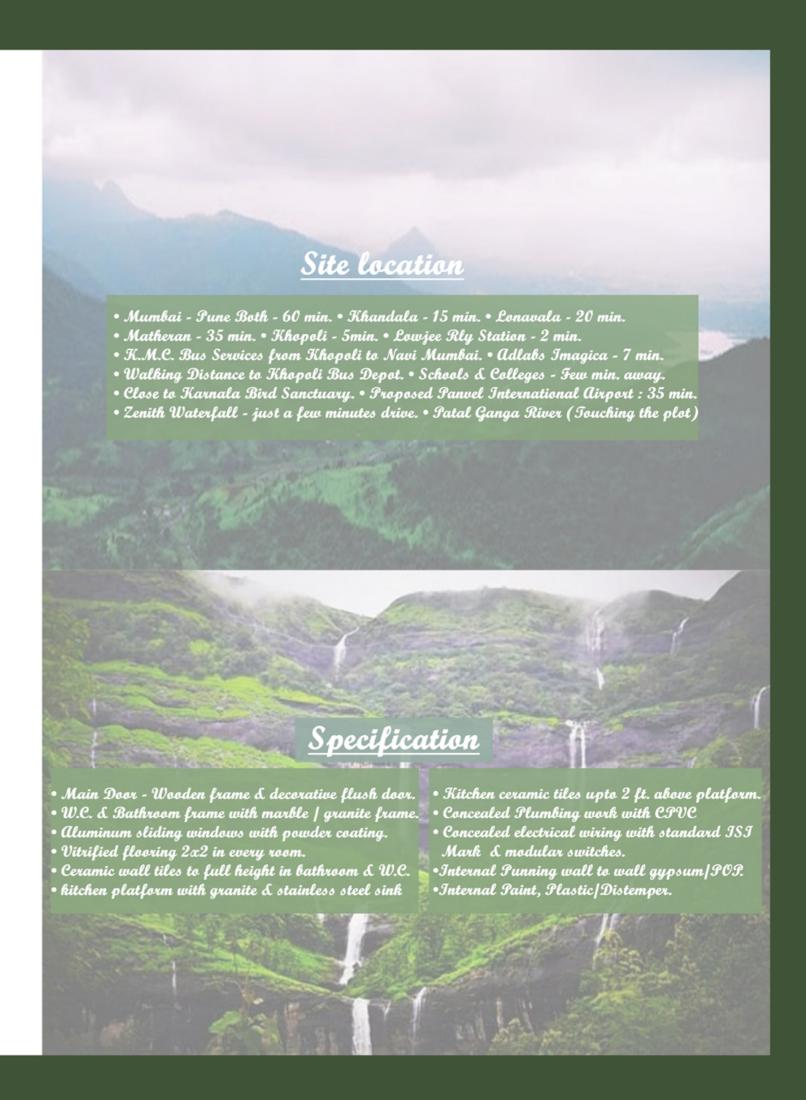

The lively & riverside apartment of Khopoli, part of the Lonavla Mountains, and the stunning brinks of Patalganga River, whilst also being situated at Lowjee, Boasting a mild climate due to its unusual positioning, and an exciting array of wildlife and birds, this charming apartment provides comfort of life with its connectivity and transport.

With the delights of nearest Adlabs Imagica & Karnala Birds Sanctuary and the beautiful Zenith Waterfall, this is a most fantastic holiday location or may be your second home at any time of the year.

Aesthetically pleasing views to refresh your mind and soul